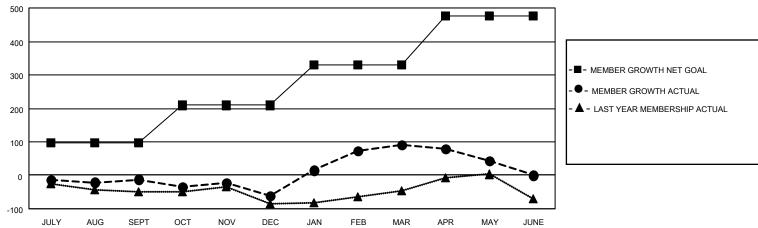

## GMT MONTHLY MEMBERSHIP PROGRESS REPORT

Results as of: 5/31/2024

**LOCATION: CANADA** 

Multiple District N

| GMT: OPEN     |               |             |               | _                     |                        |                         | GMT CA NA                                          |  |  |
|---------------|---------------|-------------|---------------|-----------------------|------------------------|-------------------------|----------------------------------------------------|--|--|
| Clubs         |               |             |               | Members               |                        |                         |                                                    |  |  |
|               | RESULTS FOR   | R 2023-2024 |               | RESULTS FOR 2023-2024 |                        |                         |                                                    |  |  |
| QUARTER       | NEW CLUB GOAL | NEW CLUBS   | DROPPED CLUBS | QUARTER MEM           | BER GROWTH NET<br>GOAL | MEMBER GROWTH<br>ACTUAL | DROPPED<br>MEMBERS ACTUAL<br>(including transfers) |  |  |
| JULY/AUG/SEPT | 0             | 1           | 1             | JULY/AUG/SEPT         | 96                     | 112                     | 112                                                |  |  |
| OCT/NOV/DEC   | 3             | 0           | 1             | OCT/NOV/DEC           | 113                    | 182                     | 218                                                |  |  |
| JAN/FEB/MAR   | 2             | 4           | 0             | JAN/FEB/MAR           | 121                    | 351                     | 177                                                |  |  |
| APR/MAY/JUNE  | 1             | 0           | 1             | APR/MAY/JUNE          | 146                    | 95                      | 130                                                |  |  |

## GOALS AND ACTUAL MEMBERS CUMULATIVE

| DROPPED CLUBS: 3 |     | 162 CLUBS OF 241 ADDED 1 OR MORE<br>NEW MEMBERS | GENDER DISTRIBUTION  MALE 3,180 (59.30%) |                |       |
|------------------|-----|-------------------------------------------------|------------------------------------------|----------------|-------|
| DROPPED MEMBERS  |     |                                                 | FEMALE                                   | 2,183 (40.70%) |       |
| DECEASED         | 93  | CLICK HERE FOR CUMULATIVE                       | TOTAL FAMILY UNIT MEMBERS                |                | 1,129 |
| CLUB CANCELLED   | 4   | MEMBERSHIP DATA                                 | FAMILY MEMBERS PAYING HALF DUES          |                | 582   |
| OTHER            | 535 |                                                 |                                          |                |       |
| TOTAL            | 632 |                                                 |                                          |                |       |