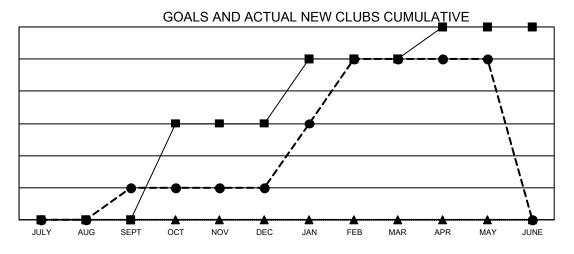

## GMT MONTHLY MEMBERSHIP PROGRESS REPORT

Results as of: 5/31/2024

**LOCATION: CANADA** 

Multiple District N

| GMT: OPEN     |               |             |               | _                     |                        |                         | GMT CA NA                                          |  |  |
|---------------|---------------|-------------|---------------|-----------------------|------------------------|-------------------------|----------------------------------------------------|--|--|
| Clubs         |               |             |               | Members               |                        |                         |                                                    |  |  |
|               | RESULTS FOR   | R 2023-2024 |               | RESULTS FOR 2023-2024 |                        |                         |                                                    |  |  |
| QUARTER       | NEW CLUB GOAL | NEW CLUBS   | DROPPED CLUBS | QUARTER MEM           | BER GROWTH NET<br>GOAL | MEMBER GROWTH<br>ACTUAL | DROPPED<br>MEMBERS ACTUAL<br>(including transfers) |  |  |
| JULY/AUG/SEPT | 0             | 1           | 1             | JULY/AUG/SEPT         | 96                     | 112                     | 112                                                |  |  |
| OCT/NOV/DEC   | 3             | 0           | 1             | OCT/NOV/DEC           | 113                    | 182                     | 218                                                |  |  |
| JAN/FEB/MAR   | 2             | 4           | 0             | JAN/FEB/MAR           | 121                    | 351                     | 177                                                |  |  |
| APR/MAY/JUNE  | 1             | 0           | 1             | APR/MAY/JUNE          | 146                    | 95                      | 130                                                |  |  |

- CURRENT YEAR ACTUAL NEW CLUBS
- LAST YEAR ACTUAL NEW CLUBS